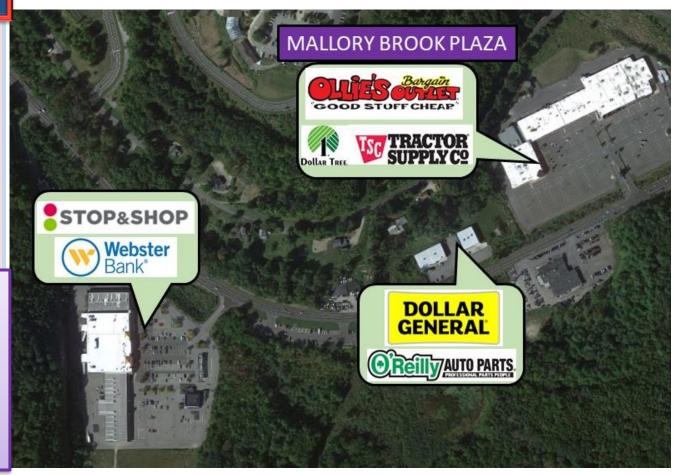

# MALLORY BROOK PLAZA BARKHAMSTED, CT AERIAL

360 Bloomfield Avenue • Suite 208 • Windsor, CT 06095 Telephone: (860) 683-9000 <u>www.northeastretail.com</u>

# MALLORY BROOK PLAZA BARKHAMSTED CT

**Mallory Brook Plaza** is anchored by Dollar Tree and Ollie's Bargain Outlet. Tractor Supply is building a new prototype scheduled to open the beginning of 2025.The plaza is a 116,640 square foot community center with up to 27,000 square feet available for lease. Located on busy New Hartford Road (US Route 44), it serves the shopping needs of customers in the North-West corner of Connecticut.