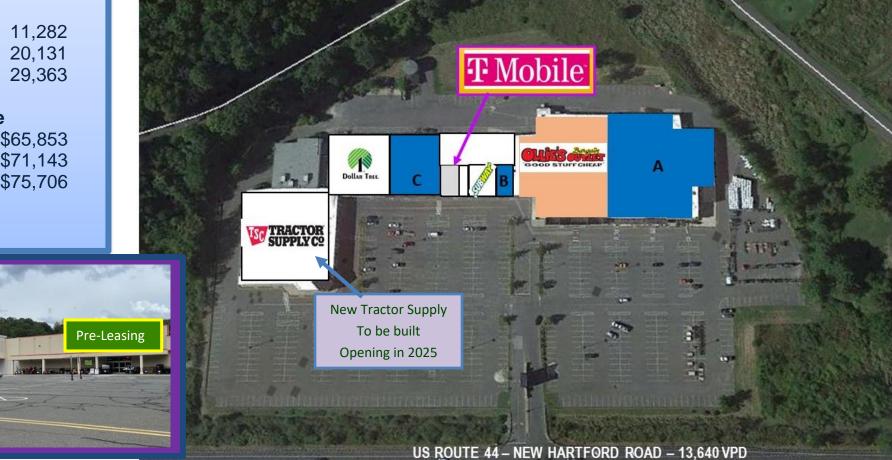

# UP TO 27,000 SF AVAILABLE FOR LEASE

# MALLORY BROOK PLAZA BARKHAMSTED CT

**Mallory Brook Plaza** is anchored by Dollar Tree and Ollie's Bargain Outlet. Tractor Supply is building a new prototype scheduled to open the beginning of 2025.The plaza is a 116,640 square foot community center with up to 27,000 square feet available for lease. Located on busy New Hartford Road (US Route 44), it serves the shopping needs of customers in the North-West corner of Connecticut.

### **AVAILABLE SPACE**

| Space | Square Feet |
|-------|-------------|
| Α     | 27,000      |
| В     | 1,300       |
| С     | 10,000      |

360 Bloomfield Avenue • Suite 208 • Windsor, CT 06095 Telephone: (860) 683-9000 www.northeastretail.com