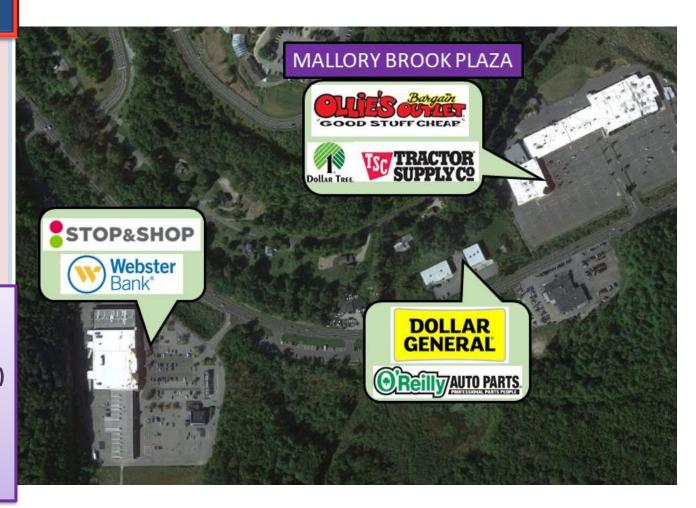

# MALLORY BROOK PLAZA BARKHAMSTED CT

Mallory Brook Plaza is anchored by Dollar Tree and Ollie's Bargain Outlet. Tractor Supply is building a new prototype scheduled to open the beginning of 2025. The plaza is a 116,640 square foot community center with up to 27,000 square foot lease pending. Located on busy New Hartford Road (US Route 44), it serves the shopping needs of customers in the North-West corner of Connecticut.