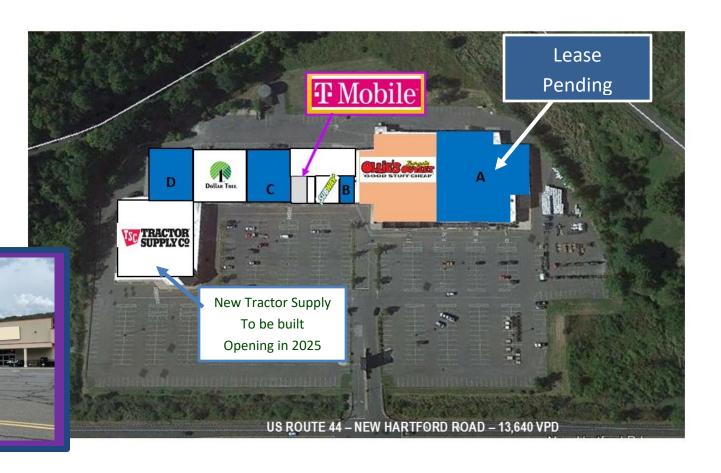

# MALLORY BROOK PLAZA

BARKHAMSTED, CT

**AERIAL** 

360 Bloomfield Avenue • Suite 208 • Windsor, CT 06095 Telephone: (860) 683-9000

www.northeastretail.com

# UP TO 27,000 SF AVAILABLE FOR LEASE

# MALLORY BROOK PLAZA BARKHAMSTED CT

Mallory Brook Plaza is anchored by Dollar Tree and Ollie's Bargain Outlet. Tractor Supply is building a new prototype scheduled to open the beginning of 2025. The plaza is a 116,640 square foot community center with up to 27,000 square foot lease pending. Located on busy New Hartford Road (US Route 44), it serves the shopping needs of customers in the North-West corner of Connecticut.

### **AVAILABLE SPACE**

**Space Square Feet** 

A 27,000 (lease pending)

B 1,300

C 10,000

D 10,000

360 Bloomfield Avenue • Suite 208 • Windsor, CT 06095 Telephone: (860) 683-9000 www.northeastretail.com