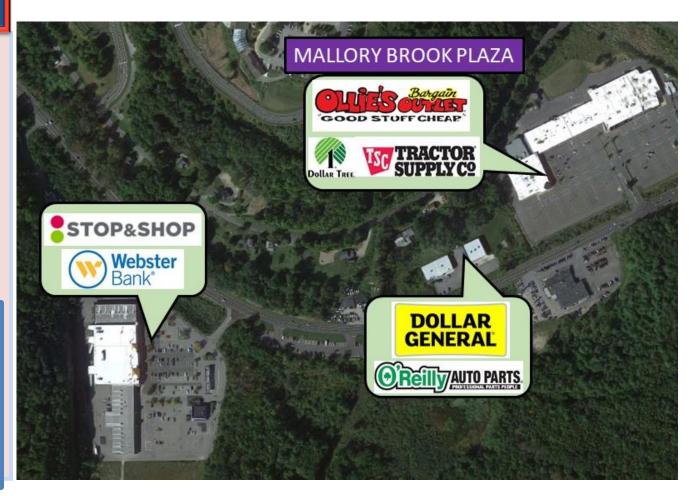

# MALLORY BROOK PLAZA

BARKHAMSTED, CT AERIAL

360 Bloomfield Avenue • Suite 208 • Windsor, CT 06095 Telephone: (860) 683-9000 • Facsimile (860) 683-1600 www.northeastretail.com

# MALLORY BROOK PLAZA BARKHAMSTED CT

Mallory Brook Plaza is anchored by Tractor Supply, Dollar Tree and Ollie's Bargain Outlet (opening May 2021). The plaza is a 116,640 square foot community center with up to 11,800 square feet available for lease. Located on busy New Hartford Road (US Route 44), it serves the shopping needs of customers in the North-West corner of Connecticut.