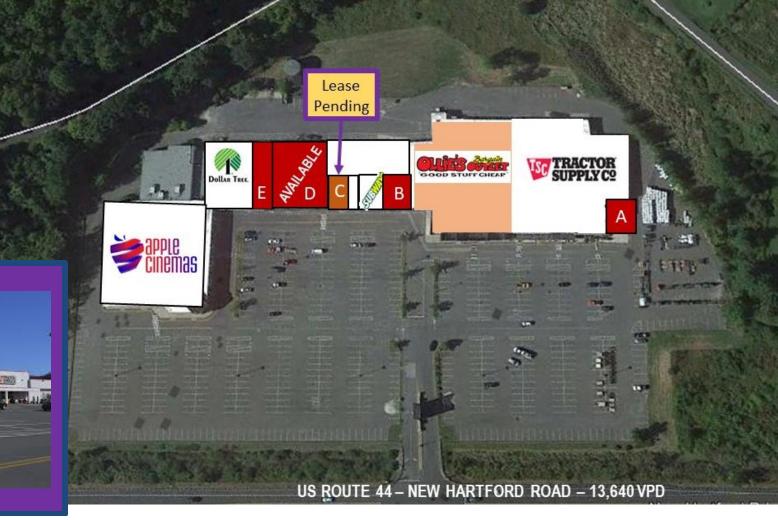

# MALLORY BROOK PLAZA BARKHAMSTED CT

Mallory Brook Plaza is anchored by Tractor Supply, Dollar Tree and Ollie's Bargain Outlet (opening May 2021). The plaza is a 116,640 square foot community center with up to 11,800 square feet available for lease. Located on busy New Hartford Road (US Route 44), it serves the shopping needs of customers in the North-West corner of Connecticut.

#### **AVAILABLE SPACE**

No. Square Feet

A 1,684

B 1,300

C 2,800 (lease pending)

D 10,000

E 1,800

360 Bloomfield Avenue • Suite 208 • Windsor, CT 06095 Telephone: (860) 683-9000 • Facsimile (860) 683-1600 www.northeastretail.com