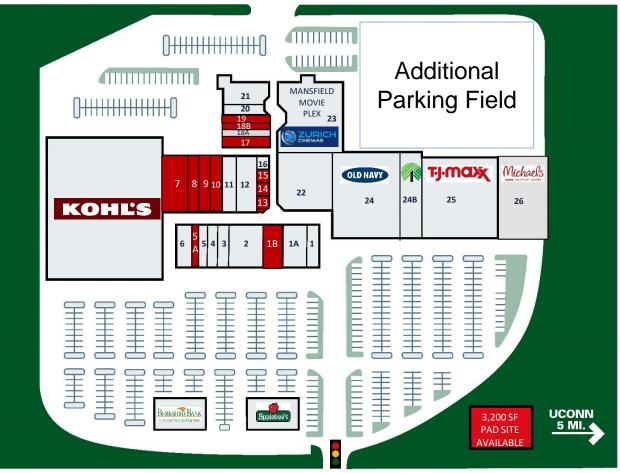

| UNIT | TENANT                    | SF     |
|------|---------------------------|--------|
| 1    | Spectrum Communications   | 3,060  |
| 1A   | Discount Liquor Shop      | 4,193  |
| 1B   | AVAILABLE                 | 3,982  |
| 2    | Famous Footwear           | 7,020  |
| 3    | Game Stop                 | 1,620  |
| 4    | Subway                    | 1,325  |
| 5    | Sally Beauty              | 2,030  |
| 5A   | AVAILABLE                 | 1,570  |
| 6    | Papa Gino's               | 3,060  |
| 7    | AVAILABLE                 | 5,285  |
| 8    | AVAILABLE                 | 2,700  |
| 9-10 | AVAILABLE                 | 5,328  |
| 11   | Frog Bridge Gymnastics    | 3,575  |
| 12   | Frog Bridge Gymnastics    | 5,982  |
| 13   | AVAILABLE                 | 750    |
| 14   | AVAILABLE                 | 480    |
| 15   | AVAILABLE                 | 1,020  |
| 16   | BSP Threading & Tailoring | 552    |
| 17   | AVAILABLE                 | 1,400  |
| 18A  | Armed Forces CC           | 1,600  |
| 18B  | AVAILABLE                 | 1,000  |
| 19   | AVAILABLE                 | 1,857  |
| 20   | AT Nails                  | 1,018  |
| 21   | Asian Bistro              | 5,028  |
| 22   | EB Fitness Center         | 12,873 |
| 23   | Mansfield Movieplex       | 19,661 |
| 24   | Old Navy                  | 20,490 |
| 24B  | Dollar Tree               | 9,733  |
| 25   | TJ Maxx                   | 30,046 |
| 26   | Michaels                  | 14,500 |
| PAD  | AVAILABLE                 | 3,200  |
|      |                           |        |