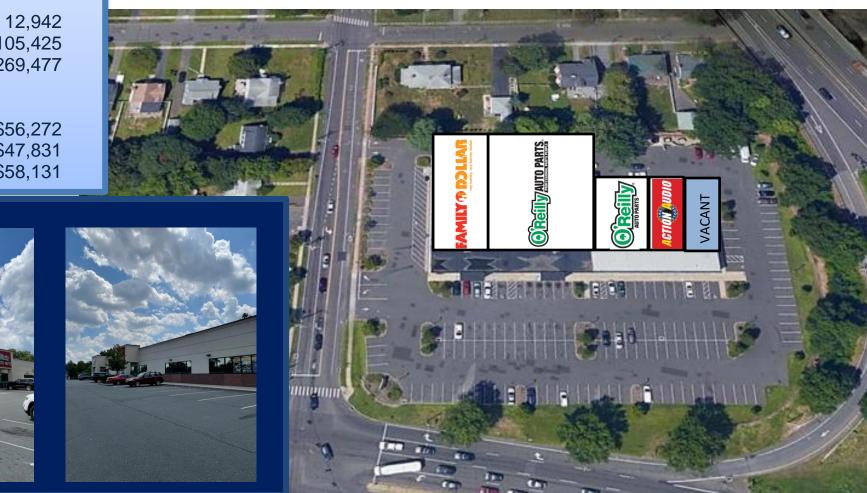

# **125-129 Silas Deane Highway** WETHERSFIELD, CT 06109 AERIAL

360 Bloomfield Avenue • Suite 208 • Windsor, CT 06095 Telephone: (860) 683-9000 • Facsimile (860) 683-1600 <u>www.northeastretail.com</u>

## **RETAIL SPACE** AVAILABLE FOR LEASE

125-129 Silas Deane Highway is anchored by Family Dollar Tree and O'Reilly Auto Parts. The plaza is a 29,550 square foot retail building with 2,400 square feet available for lease. Located at the signalized intersection of Silas Deane Highway & Jordan Lane, it serves the shopping needs of customers in the Capital metropolitan area.

Traffic Count:

26,587 VPD

**AVAILABLE SPACE Retail/Flex for lease** 

One 2,400 SF space