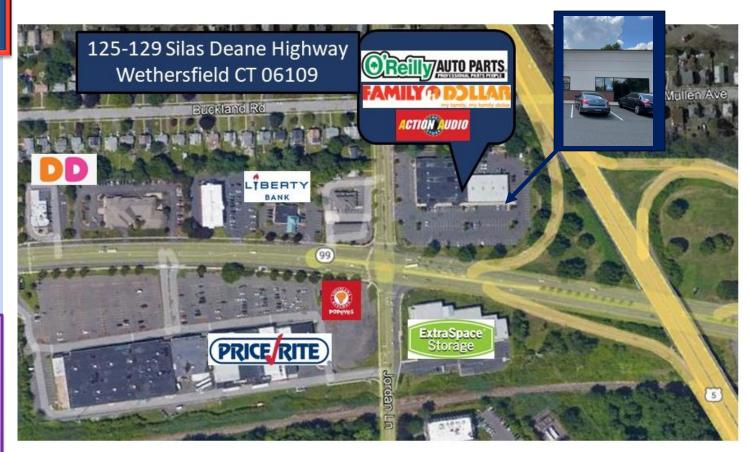

## **RETAIL SPACE** AVAILABLE FOR LEASE

125-129 Silas Deane Highway is anchored by Family Dollar Tree and O'Reilly Auto Parts. The plaza is a 29,550 square foot retail building with 2,400 square feet available for lease. Located at the signalized intersection of Silas Deane Highway & Jordan Lane, it serves the shopping needs of customers in the Capital metropolitan area.

## **125-129 Silas Deane Highway** WETHERSFIELD CT

360 Bloomfield Avenue • Suite 208 • Windsor, CT 06095 Telephone: (860) 683-9000 • Facsimile (860) 683-1600 www.northeastretail.com