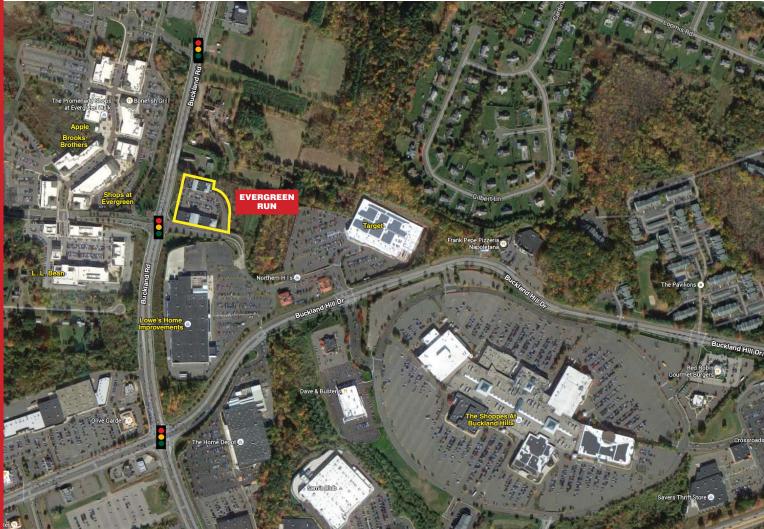

Connecticut's largest trade area of over 500,000 shoppers. Median incomes exceed \$75k.

Evergreen Run is located at the entrance to the Evergreen Walk Lifestyle Center and on the drive which connects to the Buckland Hills Mall.