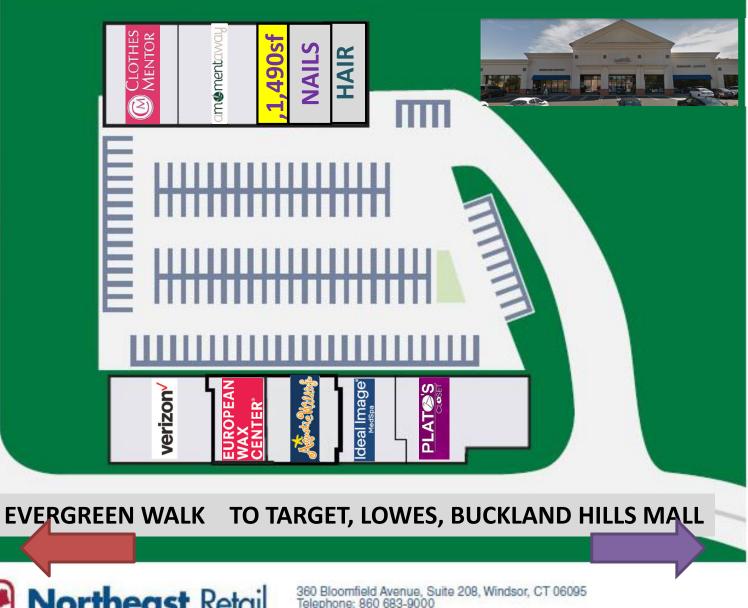

## 1,490 SF AVAILABLE

Verizon European Wax Aquatic Wildlife Ideal Image Plato's Closet Clothes Mentor A Moment Away Spa AVAILABLE 1,490SF Classic Nails Style Points Salon

BUCKLAND RD