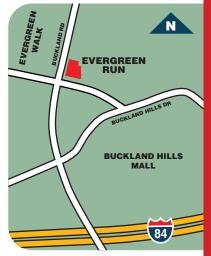

Connecticut's largest trade area of over 500,000 shoppers. Median incomes exceed \$75k.

Evergreen Run is located at the entrance to the Evergreen Walk Lifestyle Center and on the drive which connects to the Buckland Hills Mall.