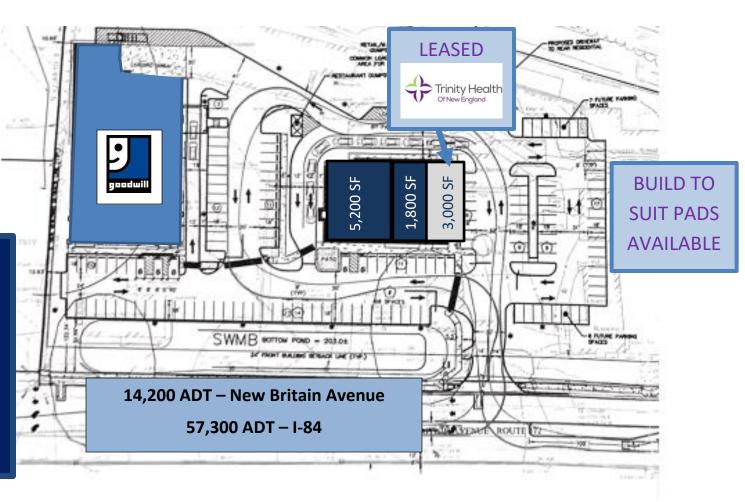

#### **Property Highlights**

- Trinity Health Urgent Care to be built
- > Located at traffic light
- Drive thru available on end-cap

#### **Proposed Retail**

- Up to 5,200 SF Available
- Pads Available up to 20,000 SF

## 297-305 New Britain Avenue PLAINVILLE CT

297-305 New Britain Avenue has easy access to I-84 and Route 372 in Plainville, CT. Center is at a signalized intersection adjacent to Big Y. Other area retailers include Lowes, Kohls, Marshalls, DSW, Dicks Warehouse and AMC Theaters. Trinity Health has signed a lease for an Urgent Care facility and up to 7,000 square feet is available for lease on the planned 10,000 square foot building that will include a drive thru. Build to suit pads are also available up to 20,000 square feet.

#### **AVAILABLE SPACE**

- > Up to 5,200 Sq. Ft. Available
- Pads up to 20,000 Sq. Ft.

360 Bloomfield Avenue • Suite 208 • Windsor, CT 06095

Telephone: (860) 683-9000 www.northeastretail.com