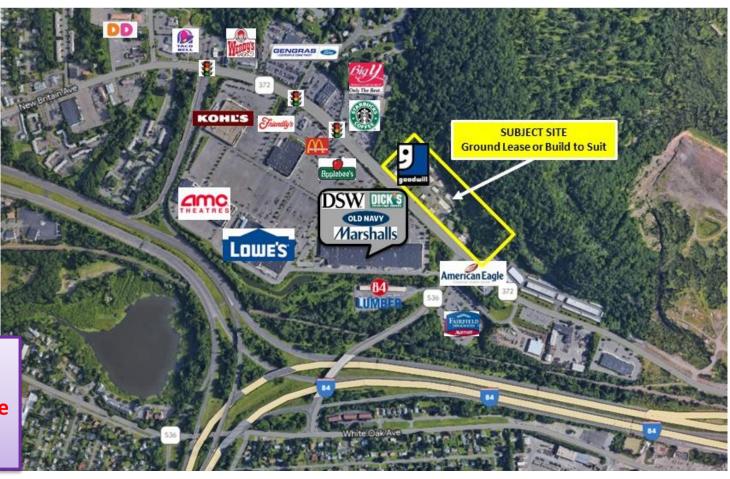

# 297-305 New Britain Avenue PLAINVILLE, CT 06062 AERIAL

360 Bloomfield Avenue • Suite 208 • Windsor, CT 06095

Telephone: (860) 683-9000 www.northeastretail.com

## 297-305 New Britain Avenue PLAINVILLE CT

297-305 New Britain Avenue has easy access to I-84 and Route 372 in Plainville, CT. Center is at a signalized intersection adjacent to Big Y. Other area retailers include Lowes, Kohls, Marshalls, DSW, Dicks Warehouse and AMC Theaters. Trinity Health has signed a lease for an Urgent Care facility and up to 7,000 square feet is available for lease on the planned 10,000 square foot building that will include a drive thru. Build to suit pads are also available up to 20,000 square feet.