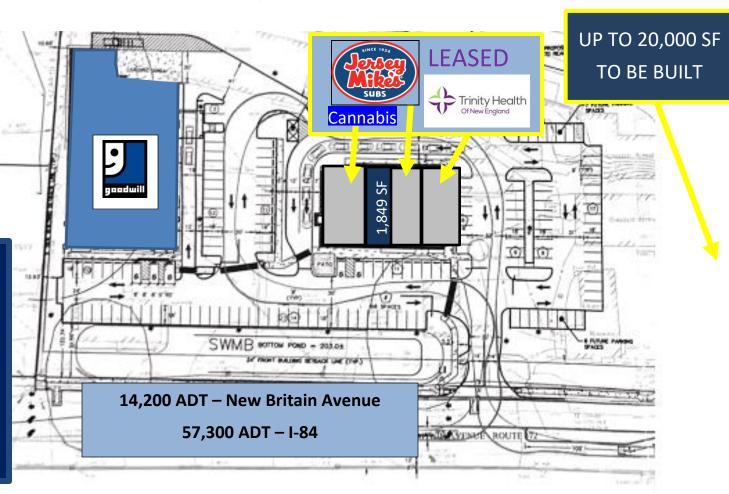

#### **Property Highlights**

- > Trinity Health Urgent Care to be built
- > Located at traffic light
- > Drive thru available on end-cap

#### **Proposed Retail**

- Up to 1,850 SF Available
- Pads Available up to 20,000 SF

## 359 New Britain Avenue PLAINVILLE CT

359 New Britain Avenue has easy access to I-84 and Route 372 in Plainville, CT. Center is at a signalized intersection adjacent to Big Y. Other area retailers include Lowes, Kohls, Marshalls, DSW, Dicks Warehouse and AMC Theaters. Trinity Health has signed a lease for an Urgent Care facility and up to 1,850 square feet is available for lease on the planned 10,000 square foot building that will include a drive thru. Build to suit pads are also available up to 20,000 square feet.

### **AVAILABLE SPACE Under Construction**

- > Up to 1,849 Sq. Ft. Available
- > Pads up to 20,000 Sq. Ft.

360 Bloomfield Avenue • Suite 208 • Windsor, CT 06095 Telephone: (860) 683-9000

www.northeastretail.com