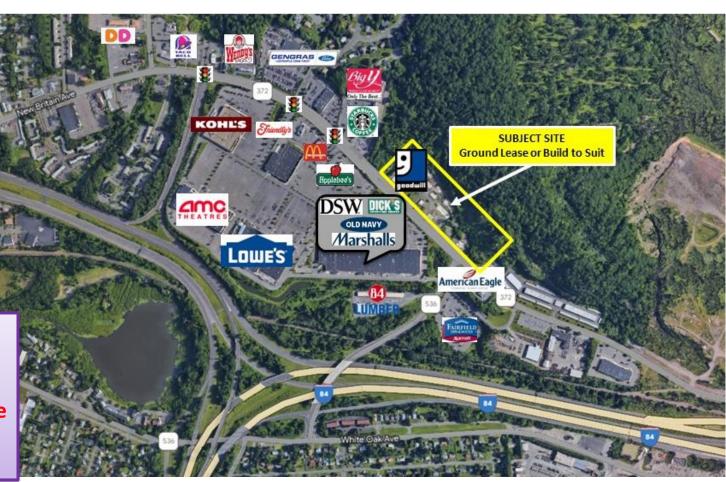

# 359 New Britain Avenue PLAINVILLE, CT 06062 AERIAL

360 Bloomfield Avenue • Suite 208 • Windsor, CT 06095 Telephone: (860) 683-9000

www.northeastretail.com

## 359 New Britain Avenue PLAINVILLE CT

359 New Britain Avenue has easy access to I-84 and Route 372 in Plainville, CT. Center is at a signalized intersection adjacent to Big Y. Other area retailers include Lowes, Kohls, Marshalls, DSW, Dicks Warehouse and AMC Theaters. Trinity Health has signed a lease for an Urgent Care facility and up to 1,850 square feet is available for lease on the planned 10,000 square foot building that will include a drive thru. Build to suit pads are also available up to 20,000 square feet.