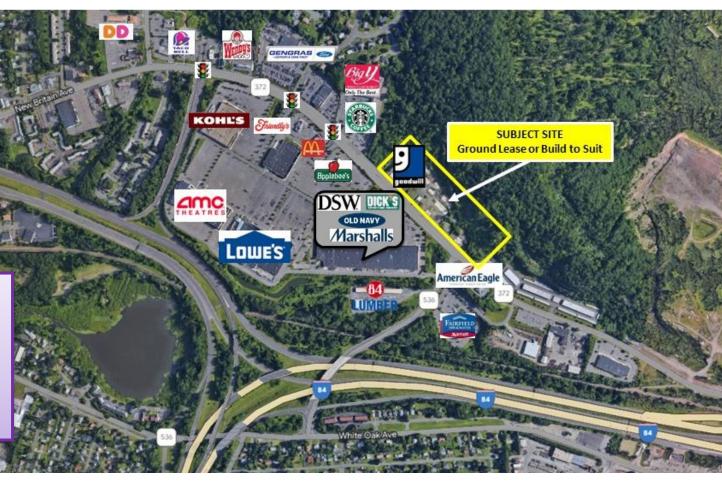

# 359 New Britain Avenue PLAINVILLE, CT 06062 AERIAL

360 Bloomfield Avenue • Suite 208 • Windsor, CT 06095 Telephone: (860) 683-9000

www.northeastretail.com

## 359 New Britain Avenue PLAINVILLE CT

359 New Britain Avenue has easy access to I-84 and Route 372 in Plainville, CT. Center is at a signalized intersection adjacent to Big Y. Other area retailers include Lowes, Kohls, Marshalls, DSW, Dicks Warehouse and AMC Theaters. 1,849 sf and 3,000 sf available for lease on the 10,000 square foot building that will include a drive thru. Build to suit pads are also available up to 20,000 square feet.