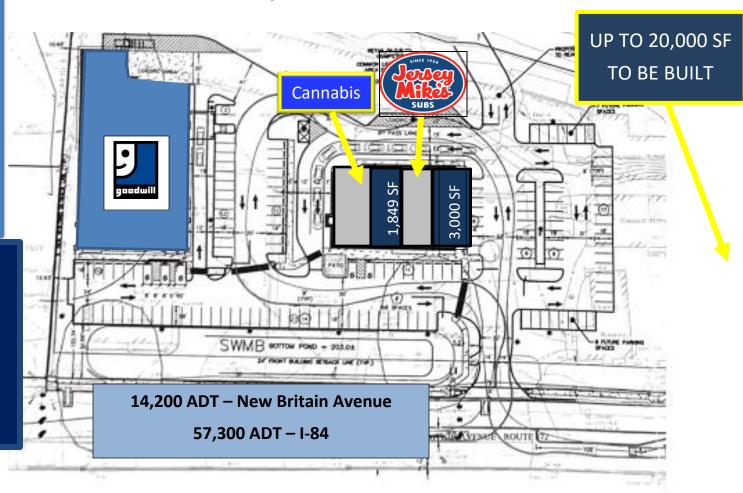

### **Property Highlights**

> Two Spaces 1,849 sf & 3,000 sf AVAILABLE

Turnover in September 2024

➤ Drive thru available on end-cap
Retail Under Construction

> Pads Available up to 20,000 SF

### 1,849sf & 3,000sf AVAILABLE FOR LEASE

## 359 New Britain Avenue PLAINVILLE CT

359 New Britain Avenue has easy access to I-84 and Route 372 in Plainville, CT. Center is at a signalized intersection adjacent to Big Y. Other area retailers include Lowes, Kohls, Marshalls, DSW, Dicks Warehouse and AMC Theaters. 1,849 sf and 3,000 sf available for lease on the 10,000 square foot building that will include a drive thru. Build to suit pads are also available up to 20,000 square feet.

## **AVAILABLE SPACE Under Construction**

- 1,849 & 3,000 SF Available
- Pads up to 20,000 Sq. Ft.

360 Bloomfield Avenue • Suite 208 • Windsor, CT 06095 Telephone: (860) 683-9000

www.northeastretail.com