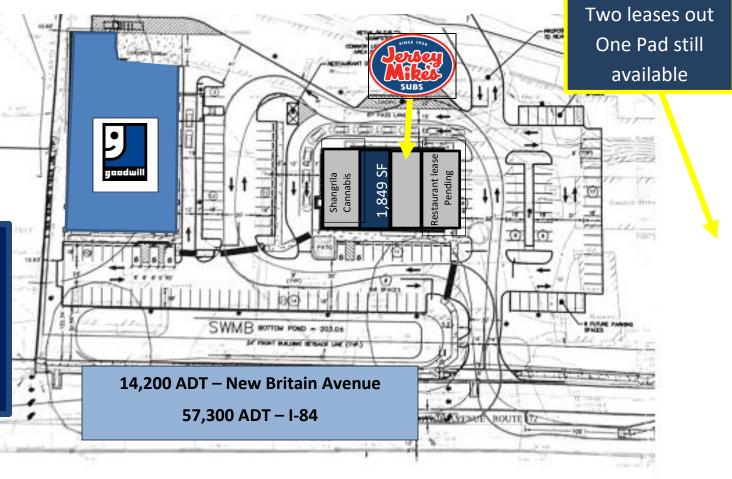

## 1,849sf AVAILABLE FOR LEASE

**359 New Britain** Avenue has easy access to I-84 and Route 372 in Plainville, CT. Center is at a signalized intersection adjacent to Big Y. Other area retailers include Lowes, Kohls, Marshalls, DSW, Dicks Warehouse and AMC Theaters. 1,849 sf available for lease. Two Build to suit pads are signed; One more available.

AVAILABLE SPACE Under Construction 1,849 SF Available One Pad left