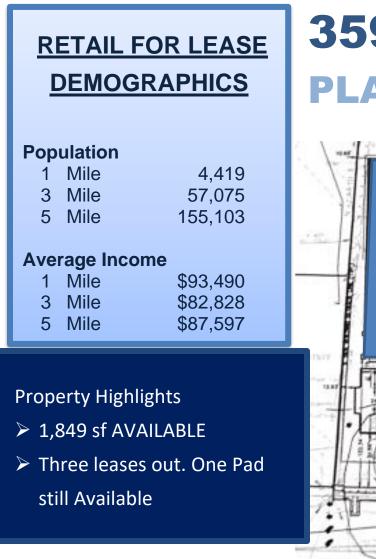

## 1,849sf AVAILABLE FOR LEASE

**359 New Britain** Avenue has easy access to I-84 and Route 372 in Plainville, CT. Center is at a signalized intersection adjacent to Big Y. Other area retailers include Lowes, Kohls, Marshalls, DSW, Dicks Warehouse and AMC Theaters. 1,849 sf available for lease. Two Build to suit pads are signed; One more available.

AVAILABLE SPACE Under Construction 1,849 SF Available One Pad left