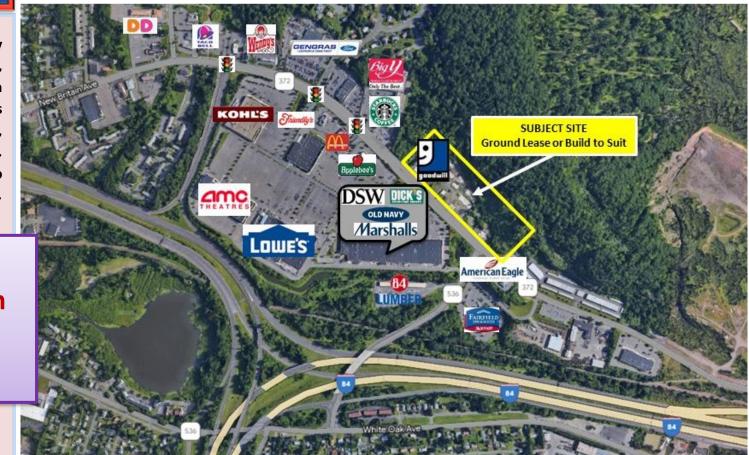

## 359 New Britain Avenue PLAINVILLE, CT 06062 AERIAL

360 Bloomfield Avenue • Suite 208 • Windsor, CT 06095 Telephone: (860) 683-9000 <u>www.northeastretail.com</u>

## 1,849sf AVAILABLE FOR LEASE

**359 New Britain** Avenue has easy access to I-84 and Route 372 in Plainville, CT. Center is at a signalized intersection adjacent to Big Y. Other area retailers include Lowes, Kohls, Marshalls, DSW, Dicks Warehouse and AMC Theaters. 1,849 sf available for lease. Two Build to suit pads are signed; One more available.