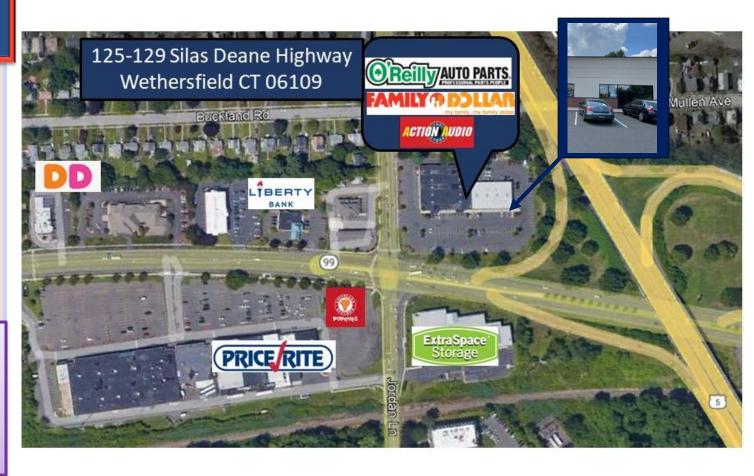

# AVAILABLE FOR LEASE

125-129 Silas Deane Highway is anchored by Family Dollar Tree and O'Reilly Auto Parts. The plaza is a 29,550 square foot retail building with 2,400 square feet available for lease. Located at the signalized intersection of Silas Deane Highway & Jordan Lane, it serves the shopping needs of customers in the Capital metropolitan area.

### **125-129 Silas Deane Highway WETHERSFIELD CT**