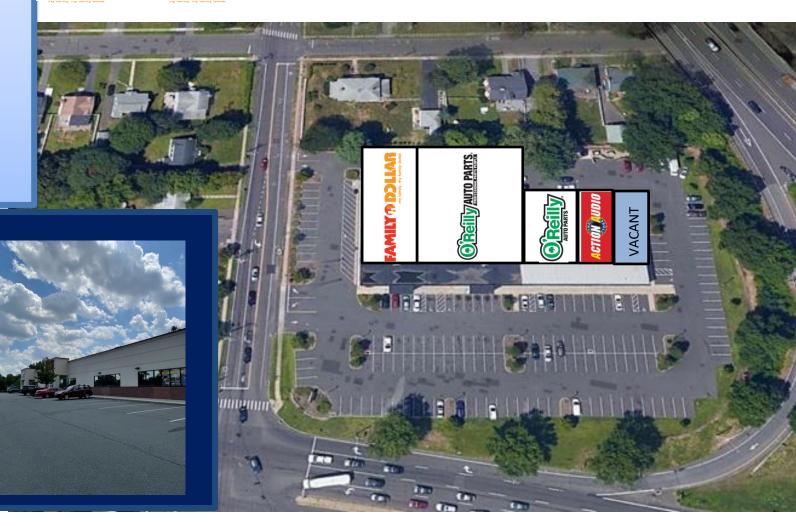

## 125-129 Silas Deane Highway WETHERSFIELD, CT 06109 AERIAL

360 Bloomfield Avenue • Suite 208 • Windsor, CT 06095 Telephone: (860) 683-9000 www.northeastretail.com

# AVAILABLE FOR LEASE

125-129 Silas Deane Highway is anchored by Family Dollar Tree and O'Reilly Auto Parts. The plaza is a 29,550 square foot retail building with 2,400 square feet available for lease. Located at the signalized intersection of Silas Deane Highway & Jordan Lane, it serves the shopping needs of customers in the Capital metropolitan area.

### **AVAILABLE SPACE**

Retail/Flex for lease
One 2,400 SF space